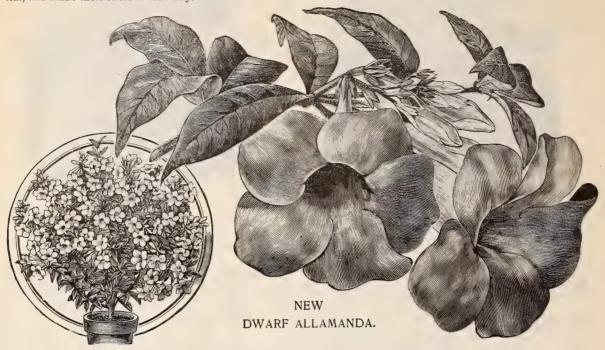

he following 24 popular varieties: Alyssum, Antirrhinum, Aster, Balsam, Calendula, Centaurea. Chrysanthemum, Convolvulus, Dianthus, Eschscholtzia, Gaillardia, Larkspur, Marigold, Marvel of Peru, Mignonette, Nasturtium Tall, Nasturtium Dwarf Pansy, Petunia, Phlox, Poppy, Portulaca, Stocks, Sweet Peas.—240 packets at 5c. each=\$12.00 retail. Wholesale Price, \$6.00, including case.

# Plants for Florists.

Our measurements of plants where given, as in the case of Araucarias, Palms, etc., etc., means the height of the plant from the top of the pot to the top of the plant in its natural position. We make this explanation of our way of measuring, as many growers contend that the proper measurement is from the bottom of the pot to the tip of the longest leaf, and make their offers in that way.



### ALLAMANDA WILLIAMSII.

This handsome variety is entirely distinct from all others, being quite dwarf and in no way resembling a climber, but forming a compact bush with trusses of bloom at every point, and having from two to four expanded blooms on each extremity at the same time and buds innumerable. It continues flowering the whole summer, and, with proper management, in the winter also. The flowers are from  $3\frac{1}{2}$  to  $4\frac{1}{2}$  inches in diameter, of a very rich yet delicate tint of yellow, and are deliciously scented. Good young plants, in 2-inch pots, 25 cents each, \$2.50 per dozen.

#### Ampelopsis Veitchii.

We have a large stock of this popular plant, which is always in strong demand; one-year old plants in 3 inch pots (pot-grown) \$1.00 per doz.; \$8.00 per